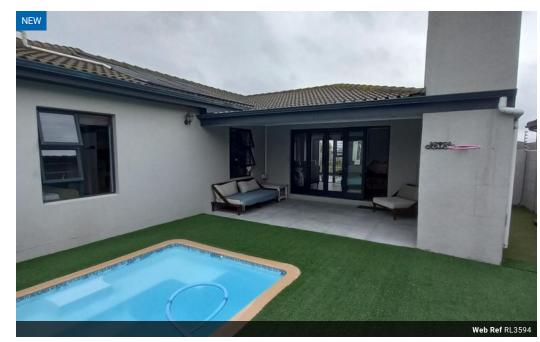

## 3 Bedroom house in Sonkring / Available 1 June 2025

This property is situated in Sonkring, Brackenfell. In Peppertree Street. Close to all amenities, making this the perfect house to call home!

## Property Features:

- 3. Spacious bedrooms with built in cupboards

- 1.5 bathrooms (1 Main & 1 En-suite) Fully fitted kitchen with ample cupboards
- Braairoom

## Exstras:

- Aircon
- Electric fencing
- Solar geyser Borehole water
- Alarm
- Pool

## Features

| Pets Allowed | Yes |          |     |
|--------------|-----|----------|-----|
| Interior     |     | Exterior |     |
| Bedrooms     | 3   | Garages  | 2   |
| Bathrooms    | 1.5 | Security | Yes |
| Kitchens     | 1   | Pool     | Yes |
| Recep. Rooms | 2   |          |     |
| Furnished    | No  |          |     |