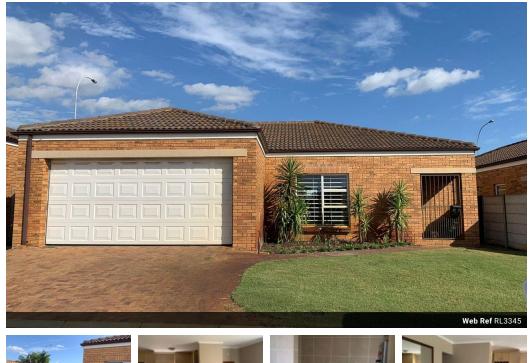

## 3 Bedroom house in Sauvignon Estate, Brackenfell. Available 1 July 2025

This lock up and go property is situated in the very popular Sauvignon Estate, Protea Heights, Brackenfell.

Sauvignon Estate boasts with 24/7 manned security, beautiful landscaped gardens, family friendly environment, two play parks & a leash free doggy park.

Property Features:

- 3 Spacious bedrooms with built in cupboards

1.5 😭 2

- Full family bathroom En-suite in main bedroom with a shower
- Fully fitted kitchen with separate wash area
- Open plan dining area
- Open plan living area - Undercover braai area
- Double garage with direct access to the main house
  Beautiful enclosed backyard

Occupation: 1 July 2025 Rental: R 16 500 00 per month plus services