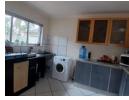

## Property Features:

- 1 spacious bedroom with built in cupboards
- Ensuite bathroom
- Ensure Datificon
  Spacious kitchen with a lovely pantry
  Spacious open plan lounge area with built-in desk for a study area
  Full modern and beautiful family bathroom with bath and shower
- Secure parking behind gate