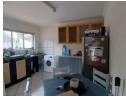

## Property Features:

- 1 spacious bedroom with built in cupboards
- Ensuite bathroom
- Ensure Datificon
  Spacious kitchen with a lovely pantry
  Spacious open plan lounge area with built-in desk for a study area
  Full modern and beautiful family bathroom with bath and shower
- Secure parking behind gate