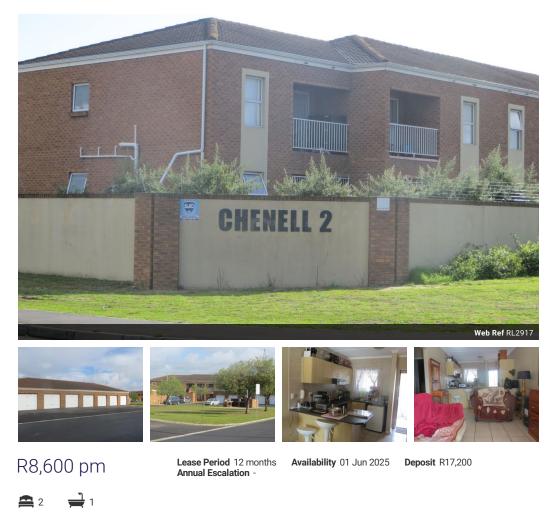

## 2 Bedroom Apartment in Chenell complex Available 1 June 2025

Situated in the suburb of Brackenfell, this apartment is perfectly located close to all local shopping centres and schools.

The property features

- 2 Bedrooms

- 1 full family Bathroom
- Open plan lounge and kitchen area - Single garage

Occupation: 1 June 2025 Rental: R 8 600.00 per month Deposit: R 17 200.00

Prepaid electricity. Prepaid water. No Pets Allowed