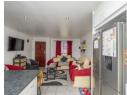

This 2-Bedroom corner plot house offers an open-plan kitchen with space for a double-door fridge, washing machine, loose stove and with lots of build in cupboards.

Spacious open plan lounge (tiled) as you walk in.