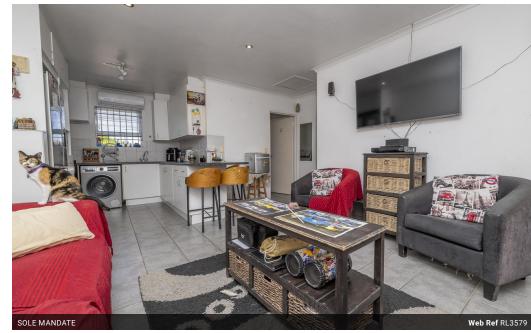

This 2-Bedroom corner plot house offers an open-plan kitchen with space for a double-door fridge, washing machine, loose stove and with lots of build in cupboards.

Spacious open plan lounge (tiled) as you walk in.

2 Double bed Bedrooms with laminated flooring and build in cupboards.

Tiled sunroom (or can be used as a hobby room or study to work from home) next to the kitchen with sliding door to a paved back garden with a double gate at the back for extra vehicles.