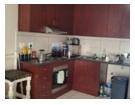

Modern kitchen with oven, hob & extractor

Open plan living area

2 Bedrooms with built in cupboards

1 Bathroom - (Shower over the bath)

Parking.

Play area

Rates R150

l evv R1900