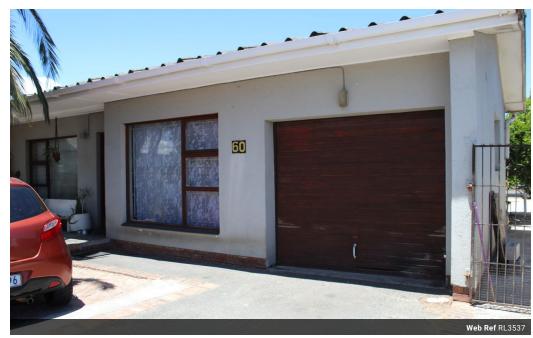

## 3 BEDROOM HOUSE FOR SALE IN BELMONT PARK

Welcome to your home in Belmont Park!

This 3-bedroom house with a spacious lounge, dining room, and kitchen with fitted cupboards. As you enter the home, you will be greeted by a warm and inviting lounge. The lounge is the perfect spot to relax and unwind after a long day, or to gather with loved ones for movie nights. Separated dining room. The dining room is the perfect spot to host dinner parties or enjoy family meals. Plenty of storage in the kitchen. This home with three spacious bedrooms, each offering a peaceful retreat for rest and relaxation. The family bathroom features a bathtub, perfect for soaking in after a long day. The main bedroom with an en-suite bathroom completes with a toilet, shower and basin for added convenience. This property also includes a single garage and three additional parking spaces...

## Features

| Pets Allowed | Yes |          |    |            |       |
|--------------|-----|----------|----|------------|-------|
| Interior     |     | Exterior |    | Sizes      |       |
| Bedrooms     | 3   | Garages  | 1  | Floor Size | 185m² |
| Bathrooms    | 2   | Security | No | Land Size  | 397m² |
| Kitchens     | 1   | Pool     | No |            |       |
| Recep. Rooms | 2   |          |    |            |       |
| Furnished    | No  |          |    |            |       |