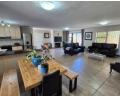

## SECURE, SPACIOUS FAMILY ENTERTAINER - AS NEAT AS A PIN!!

9 CATHERINES WAY, CATHERINE ESTATE, SONSTRAAL HEIGHTS

**a** 2

Open plan design and excellent flow when entering this spacious family home. This neat property has 3 bedrooms (carpets, blinds and built in cupboards), the main bedroom with an en-suite (shower, basin and toilet) and the main bathroom with bath, shower, basin and toilet.

Spacious open plan living- and dining room as well as a braairoom. Modern, open plan kitchen with hob, stove, extractor fan and a machine point.

Enclosed back garden. Double garage (one automated) with direct access and extra machine point.