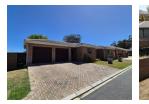

Spacious open plan living- and dining room as well as a braairoom. Modern, open plan kitchen with hob, stove, extractor fan and a machine point.

Enclosed back garden. Double garage (one automated) with direct access and extra machine point.