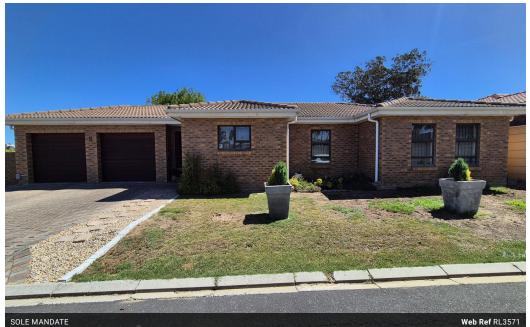

## SECURE, SPACIOUS FAMILY ENTERTAINER - AS NEAT AS A PIN!!

9 CATHERINES WAY, CATHERINE ESTATE, SONSTRAAL HEIGHTS

**a** 2

Open plan design and excellent flow when entering this spacious family home. This neat property has 3 bedrooms (carpets, blinds and built in cupboards), the main bedroom with an en-suite (shower, basin and toilet) and the main bathroom with bath, shower, basin and toilet.

Spacious open plan living- and dining room as well as a braairoom. Modern, open plan kitchen with hob, stove, extractor fan and a machine point.

Enclosed back garden. Double garage (one automated) with direct access and extra machine point.

Estimated property size - 180 sqm.

Don't miss out on this stunning home!!!

SECURITY: Burglar bars, safety gates and complex.

EXTRAS: Sprinkler system (manual). fibre and dsty dish.