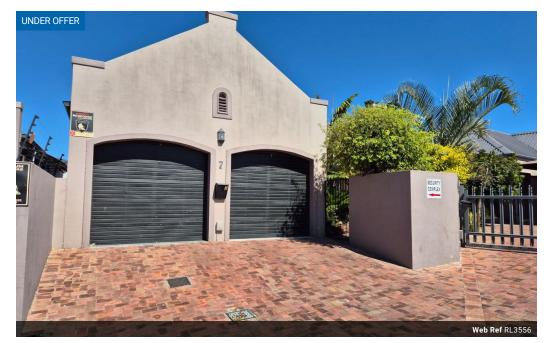

From the braairoom, you will step into a beautiful patio equipped with canvas blinds, making it cozy.

Down the passage, you will find 2 bathrooms; one of which is wheelchair friendly.

This property also features a double garage with roll-up doors (ceiling in the garage) and parking in front of the garage.

2 2 Yes No Sizes Floor Size Land Size

170m² 287m²

Extras

3 JoJo Tanks (with pump for irrigation) / burglar bars / security gates / chandelier in lounge / 2 sliding washing lines in garage / shelves in garage / solar panels