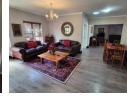

## This Home Will Steal Your Heart - Mint Condition

Beautiful 3 bedroom house, all with a lot of BIC. The house has laminated flooring throughout, with only the bathrooms being tiled.

As you enter the house, you will be greeted by a spacious, open plan kitchen with a scullery. There are both washing machine and dishwasher connections. Spacious lounge / living room, perfect for entertaining guests.