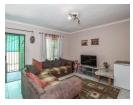

The lounge and dining room are light and fresh with high curtain rods, adding warmth to the area. The tiled flooring allows for added light and is convenient to clean.

There is a study nook underneath the stairs which is ideal for working or studying from home.