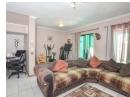

The lounge and dining room are light and fresh with high curtain rods, adding warmth to the area. The tiled flooring allows for added light and is convenient to clean.

There is a study nook underneath the stairs which is ideal for working or studying from home.